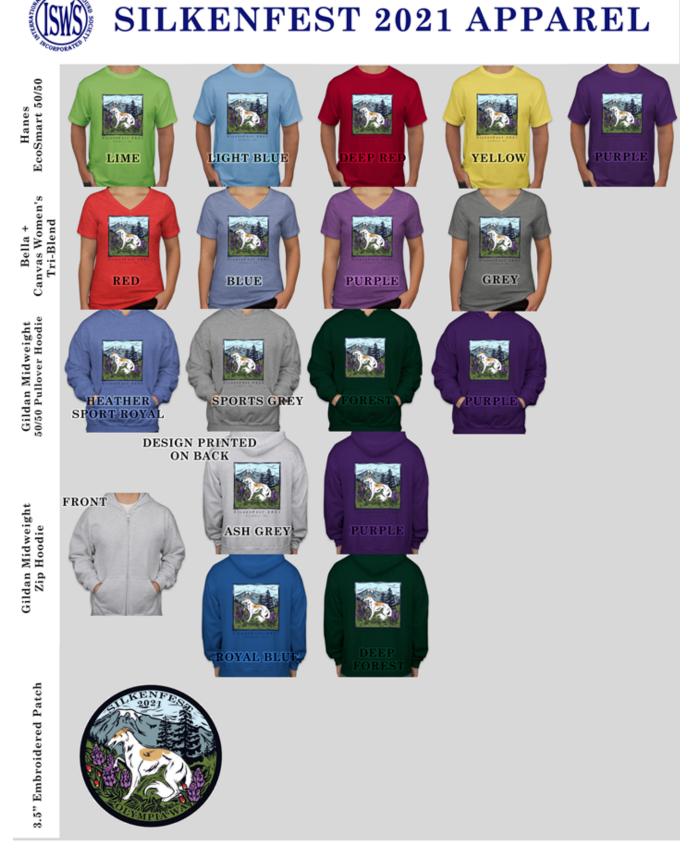

SEE ORDER FORM FOR SIZES & PRICING

## **SILKENFEST 2021 APPAREL ORDER FORM:**

Please write the quantity you are ordering below

| ITEM                                              |                  | S | M | L | XL | XXL | XXXL | XXXXL | PRICE | TOTAL |
|---------------------------------------------------|------------------|---|---|---|----|-----|------|-------|-------|-------|
|                                                   | Lime             |   |   |   |    |     |      |       | \$25  |       |
| )/50                                              | Light Blue       |   |   |   |    |     |      |       | \$25  |       |
| Hanes<br>EcoSmart 50/50<br>T-shirt                | Deep Red         |   |   |   |    |     |      |       | \$25  |       |
| EcoSr                                             | Yellow           |   |   |   |    |     |      |       | \$25  |       |
|                                                   | Purple           |   |   |   |    |     |      |       | \$25  |       |
| ı's<br>Tee                                        | Red              |   |   |   |    |     |      |       | \$25  |       |
| a +<br>/omer<br>-neck                             | Blue             |   |   |   |    |     |      |       | \$25  |       |
| Bella +<br>Canvas Women's<br>Tri-blend V-neck Tee | Purple           |   |   |   |    |     |      |       | \$25  |       |
| Car<br>Tri-b                                      | Grey             |   |   |   |    |     |      |       | \$25  |       |
| lie                                               | Sports Grey      |   |   |   |    |     |      |       | \$40  |       |
| Hanes<br>Pullover Hoodie                          | Heather Blue     |   |   |   |    |     |      |       | \$40  |       |
| Har                                               | Deep Forest      |   |   |   |    |     |      |       | \$40  |       |
| Pu                                                | Purple           |   |   |   |    |     |      |       | \$40  |       |
| d                                                 | Ash Grey         |   |   |   |    |     |      |       | \$40  |       |
| dan<br>ight Zi<br>odie                            | Royal Blue       |   |   |   |    |     |      |       | \$40  |       |
| Gildan<br>Midweight Zip<br>Hoodie                 | Forest Green     |   |   |   |    |     |      |       | \$40  |       |
| 2                                                 | Purple           |   |   |   |    |     |      |       | \$40  |       |
| 3" Round E                                        | mbroidered Patch |   |   |   |    |     |      |       | \$15  |       |
|                                                   | APPAREL TOTAL:   |   |   |   |    |     |      |       |       |       |